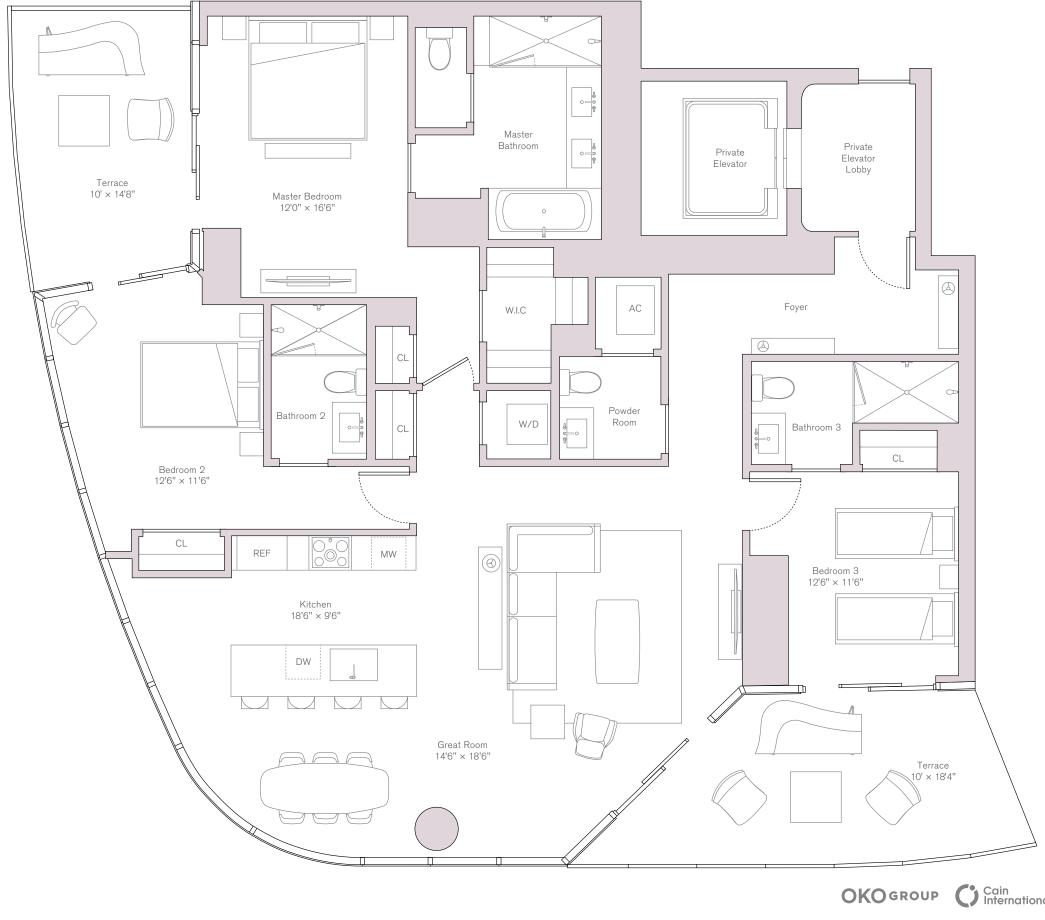

## Una

South West Residence Levels 19–29 Unit 03

INTERIOR 1,995 SQ FT / 185 SQ M

EXTERIOR 356 SQ FT/33 SQ M

TOTAL 2,351 sq ft/218 sq m

FEATURES
3 Bedrooms
3.5 Bathrooms

Units on Level 30–37 Interior: 2,019 SQ FT / 187.5 SQ M Exterior: 356 SQ FT / 33 SQ M